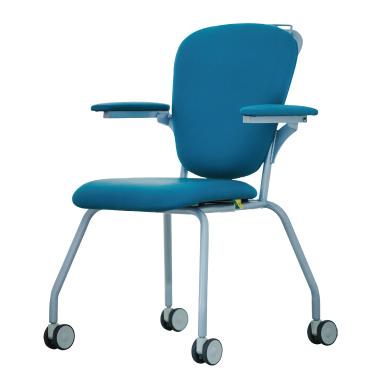

# FEATURES

- Mobile Dining Chair with dual controls for User or Carer
- Locking Castors ensure chair remains in a secure and safe location
- Release Control requires minimal strength to adjust allowing chair to free-wheel to new location
- · Suitable for extended seating
- Lift-up arms for side entry/exit
- Australian designed and manufactured