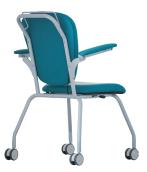

## SPECIFICATIONS

| Seat Width:                 | 450mm         |
|-----------------------------|---------------|
| Seat Depth:                 | 450mm         |
| Seat Height:                | 480mm         |
| Back Height: Floor to top = | 945mm         |
| Seat to top =               | 500mm         |
| Arm length:                 | 335mm         |
| Width between arms:         | 485mm         |
| Footprint:                  | 600mm x 680mm |
|                             |               |

# FEATURES

- Mobile Dining Chair with dual controls for User or Carer
- Locking Castors ensure chair remains in a secure and safe location
- Release Control requires minimal strength to adjust allowing chair to free-wheel to new location
- · Suitable for extended seating
- Lift-up arms for side entry/exit
- Australian designed and manufactured