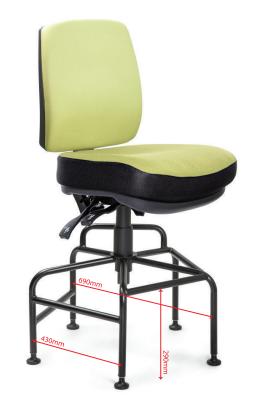

## **SPECIFICATIONS**

Seat Width: 540mm Seat Depth: 560mm

Seat Height: 740mm - 870mm Back Height: Highest 525mm

Lowest 460mm

Back Dimensions: Height 480mm

Width 420mm

Arm Height: 150mm - 240mm

Standard Gas: HD 2 Stage Gas

## **GALAXY 160 DRAFTING**

## **FEATURES**

- Extra Large M4
- Heavy Duty Drafting Base with Glides
- 3 Lever Ergo Mechanism
- Adjustable Back & Seat height