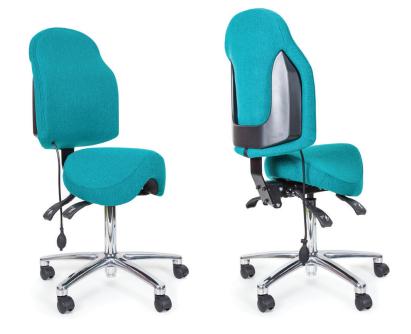

# SPECIFICATIONS

| Seat Height:       |        |   |       |
|--------------------|--------|---|-------|
| 200 Gas            | 570mm  | - | 760mm |
| Saddle Dimensions: | Depth  |   | 400mm |
|                    | Width  |   | 380mm |
| Back Height:       | Min    |   | 510mm |
|                    | Max    |   | 570mm |
| Back Dimensions:   | Height |   | 510mm |
|                    | Width  |   | 420mm |

# FEATURES

- Pre-Adjusted Back Support
- Adjustable Lumbar Support (Manual Air Pump)
- 3 lever mechanism
- 5 star polished base
- 200mm Chrome gas lift

### OPTIONS

- Saddle Drafting Kit
- (Black Gas & Chrome Base) • Saddle Slim Seat - 330mm Wide
- Pressure lock castors
- Pressure release castors
- · Flessure release casion
- Glides
- Leather & vinyl upholstery