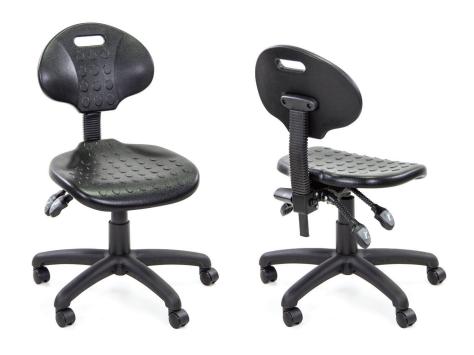

## **SPECIFICATIONS**

Width: 455mm Depth: 425mm

Seat Height: 425mm - 550mm

Standard Gas: 140mm

Back Height: 450mm - 490mm Back Dimensions: Height 310mm

Width 410mm

## **FEATURES**

- 3 Lever Ergo Mechanism
- Polyurethane Finish

## **OPTIONS**

- Pressure Lock Castors
- Pressure Release Castors
- 5 Drafting Kit with Glides

WEIGHT RATING

100KGS

**WARRANTY** 

2 YEARS

Warranty based on 8 hour usage per day, 5 days per week

3 Capital Place Carrum Downs, Victoria 3201, Australia