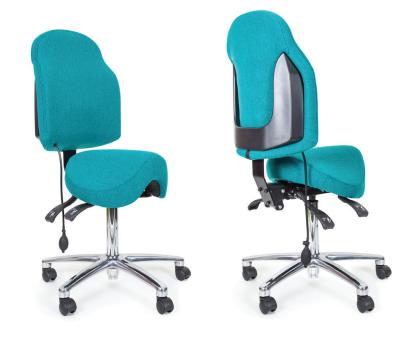

## **SPECIFICATIONS**

Seat Height:

200 Gas 570mm 760mm Saddle Dimensions: Depth 400mm

> Width 380mm

Back Height: 510mm Min

> Max 570mm

Back Dimensions: Height 510mm

Width 420mm

## **FEATURES**

- Pre-Adjusted Back Support
- Adjustable Lumbar Support (Manual Air Pump)
- 3 lever mechanism
- 5 star polished base
- 200mm Chrome gas lift