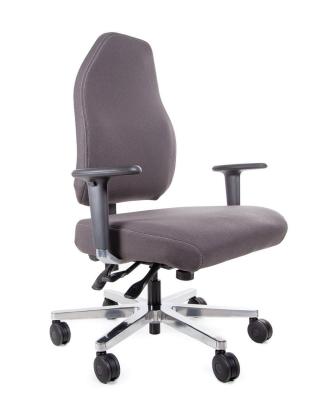

# flexi Elite.

## **250KG BARIATRIC**

## **SPECIFICATIONS**

Seat Width: 700mm Seat Depth: 520mm

Seat Height: 460mm - 550mm

Back Height: 620mm - 680mm

Back Dimensions: Height - 610mm

Width - 500mm

Arm Height Travel: 80mm Standard Gas: 100/43

#### **FEATURES**

- Pre-Adjusted Back Support
- Widened Back
- 6 Star Heavy Duty Base
- 3 Lever Ergo Heavy Duty Mechanism
- HygroTeq Technology Seat Foam
- Adjustable Back & Seat Height

#### **OPTIONS**

- Heavy Duty Adjustable T-Arms
- Adjustable Air-Lumbar
- Adjustable Headrest
- Seat Modifications

Width Range: 500mm - 700mm Depth Range: 400mm - 520mm

| WEIGHT RATING | 250KGS  |
|---------------|---------|
|               |         |
| WARRANTY      | 5 YEARS |