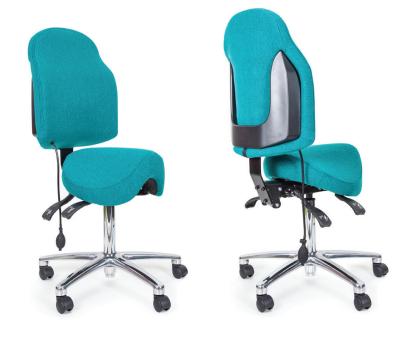

## **SPECIFICATIONS**

Seat Height:

200 Gas 570mm - 760mm Saddle Dimensions: Depth 400mm

Width 380mm

Back Height: Min 510mm

Max 570mm

Back Dimensions: Height 510mm

Width 420mm

## **FEATURES**

- Pre-Adjusted Back Support
- Adjustable Lumbar Support (Manual Air Pump)
- 3 lever mechanism
- 5 star polished base
- 200mm Chrome gas lift

## **OPTIONS**

- Saddle Drafting Kit (Black Gas & Chrome Base)
- Saddle Slim Seat 330mm Wide
- Pressure lock castors
- Pressure release castors
- Glides
- Leather & vinyl upholstery

WEIGHT RATING 120KGS