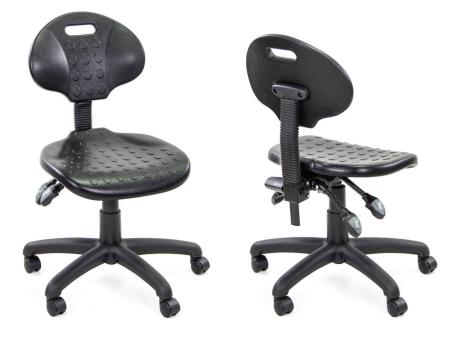

#### SPECIFICATIONS

| Width:           | 455mm  |   |       |
|------------------|--------|---|-------|
| Depth:           | 425mm  |   |       |
| Seat Height:     | 425mm  | - | 550mm |
| Standard Gas:    | 140mm  |   |       |
| Back Height:     | 450mm  | - | 490mm |
| Back Dimensions: | Height |   | 310mm |
|                  | Width  |   | 410mm |

### FEATURES

• 3 Lever Ergo Mechanism

Polyurethane Finish

#### OPTIONS

Pressure Lock Castors

Pressure Release Castors

5 Drafting Kit with Glides