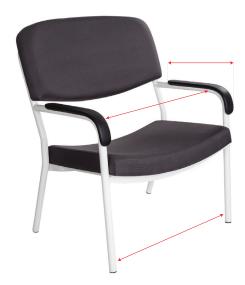

### SPECIFICATIONS

| Seat Width:          | 700mm      |   |       |
|----------------------|------------|---|-------|
| Seat Depth:          | 510mm      |   |       |
| Seat Height:         | Fixed      | - | 470mm |
| Back Height:         | Fixed      | - | 620mm |
| Back Dimensions:     | Height     | - | 410mm |
|                      | Width      | - | 810mm |
| Arm Pad:             | Width      | - | 55mm  |
| Length inc. freefall | *Length    | - | 410mm |
| Distance Between:    | *Arms      | - | 710mm |
|                      | *Leg Frame | - | 725mm |

\*Stipulates 'as shown'

All measurements are measured at the widest point