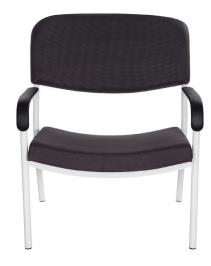

# **Bariatric**.

## **4 LEG VISITOR**

#### FEATURES

- Steel Tube Frame
- Powdercoat or Chrome Finish
- Fixed Arms with Rubber Pads
- Curved Seat