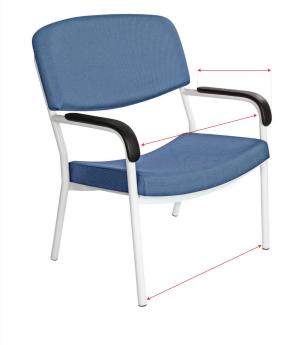

#### **SPECIFICATIONS**

Seat Width: 600mm Seat Depth: 510mm Seat Height: Fixed 470mm Back Height: 620mm Fixed Back Dimensions: 410mm Height Width 710mm Arm Pad: Width 55mm Length inc. freefall \*Length 410mm Distance Between: \*Arms 610mm 625mm \*Leg Frame

All measurements are measured at the widest point