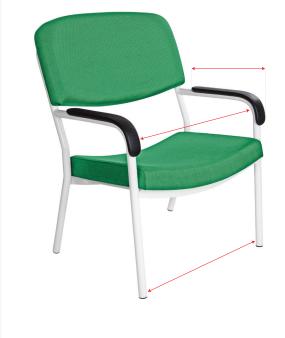

#### **SPECIFICATIONS**

Seat Width: 500mm Seat Depth: 510mm Seat Height: Fixed 470mm Back Height: Fixed 620mm Back Dimensions: 410mm Height Width 610mm Arm Pad: Width 55mm Length inc. freefall \*Length 410mm Distance Between: \*Arms 510mm 525mm \*Leg Frame

All measurements are measured at the widest point