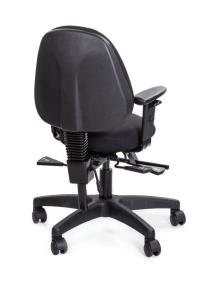

## SHORT STATURED CHAIR

### **SPECIFICATIONS**

Seat Width: 490mm Seat Depth: 320mm

Seat Height: 390mm 460mm Back Height: 420mm 490mm Back Dimensions: 370mm Height Width 380mm

Arm Height Travel: 70mm Standard Gas: 80/17

#### **FEATURES**

- Single Density Foam
- 3 Lever Ergo Mechanism
- Extendable Foot Bar
- Pressure Lock Castors
- 5 Star Nylon Base
- Adjustable Back & Seat Height

### **OPTIONS**

- Adjustable T-Arms
- Seat Modifications

**WARRANTY** 

| WEIGHT RATING | 100KGS |
|---------------|--------|
|               |        |

5 YEARS

5 Years - 8 hour usage per day, 5 days per week Please note: Arms are an upgrade.