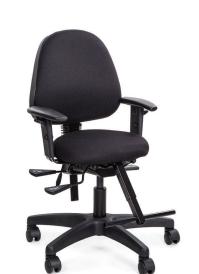

## SHORT STATURED CHAIR

### **SPECIFICATIONS**

Seat Width: 490mm Seat Depth: 320mm

Seat Height: 390mm 460mm Back Height: 420mm 490mm Back Dimensions: 370mm Height Width 380mm

Arm Height Travel: 70mm Standard Gas: 80/17

#### **FEATURES**

- Single Density Foam
- 3 Lever Ergo Mechanism
- Extendable Foot Bar
- Pressure Lock Castors
- 5 Star Nylon Base
- Adjustable Back & Seat Height

### **OPTIONS**

- Adjustable T-Arms
- Seat Modifications

**WARRANTY** 

| WEIGHT RATING | 100KGS |
|---------------|--------|
|               |        |

5 YEARS

5 Years - 8 hour usage per day, 5 days per week Please note: Arms are an upgrade.