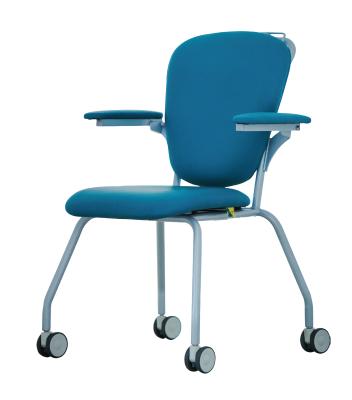

## FEATURES

- Mobile Dining Chair with dual controls for User or Carer
- Locking Castors ensure chair remains in a secure and safe location
- Release Control requires minimal strength to adjust allowing chair to free-wheel to new location
- · Suitable for extended seating
- Lift-up arms for side entry/exit
- Australian designed and manufactured

## **SPECIFICATIONS**

Seat Width: 450mm
Seat Depth: 450mm
Seat Height: 480mm
Back Height: Floor to top = 945mm

Seat to top = 500mm

Arm length: 335mm Width between arms: 485mm

Footprint: 600mm x 680mm