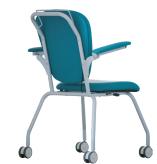

## FEATURES

- Mobile Dining Chair with dual controls for User or Carer
- Locking Castors ensure chair remains in a secure and safe location
- Release Control requires minimal strength to adjust allowing chair to free-wheel to new location
- · Suitable for extended seating
- Lift-up arms for side entry/exit
- Australian designed and manufactured

## **SPECIFICATIONS**

Seat Width: 450mm
Seat Depth: 450mm
Seat Height: 480mm
Back Height: Floor to top = 945mm

Seat to top = 500mm

Arm length: 335mm Width between arms: 485mm

Footprint: 600mm x 680mm