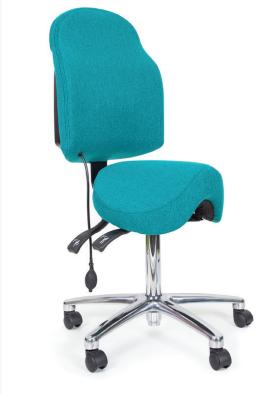

## **LOW BACK ERGO**

#### **SPECIFICATIONS**

Saddle Width: 380mm Saddle Depth: 400mm Seat Height: 570mm 760mm Back Height: 510mm 570mm Back Dimensions: Height 610mm 420mm Width Standard Gas: 200mm

#### **FEATURES**

- Pre-Adjusted Back Support
- Adjustable Lumbar Support (Manual Air Pump)
- 3 lever mechanism
- 5 star polished base
- 200mm Chrome gas lift

### **OPTIONS**

- Saddle Drafting Kit (Black Gas & Chrome Base)
- Saddle Slim Seat 330mm Wide
- Pressure lock castors
- Pressure release castors
- Glides
- Leather & vinyl upholstery

| WEIGHT RATING | 120KGS  |
|---------------|---------|
|               |         |
| WARRANTY      | 7 YEARS |