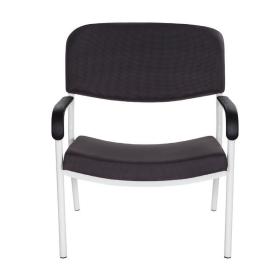

# Bariatric.

# **4 LEG VISITOR**

### **FEATURES**

- Steel Tube Frame
- Powdercoat or Chrome Finish
- Fixed Arms with Rubber Pads
- Curved Seat