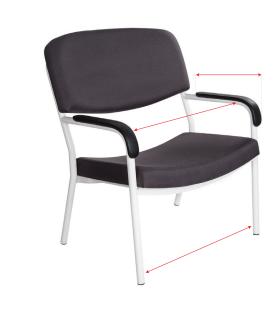

## **SPECIFICATIONS**

Seat Width: 700mm Seat Depth: 510mm Seat Height: Fixed 470mm Back Height: Fixed 620mm Back Dimensions: 410mm Height Width 810mm Width 55mm Arm Pad: Length inc. freefall \*Length 410mm Distance Between: \*Arms 710mm \*Leg Frame 725mm

<sup>\*</sup>Stipulates 'as shown' All measurements are measured at the widest point