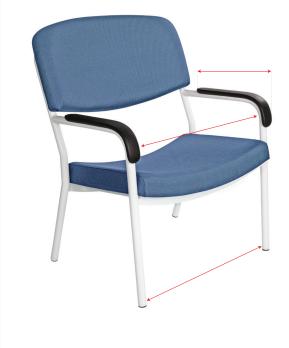

### **SPECIFICATIONS**

Seat Width: 600mm Seat Depth: 510mm Seat Height: Fixed 470mm Back Height: Fixed 620mm Back Dimensions: 410mm Height Width 710mm Width 55mm Arm Pad: Length inc. freefall \*Length 410mm Distance Between: \*Arms 610mm \*Leg Frame 625mm

<sup>\*</sup>Stipulates 'as shown' All measurements are measured at the widest point