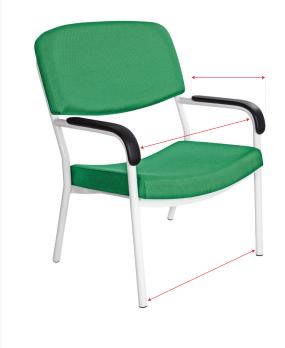

## **SPECIFICATIONS**

Seat Width: 500mm Seat Depth: 510mm Seat Height: Fixed 470mm Back Height: Fixed 620mm Back Dimensions: 410mm Height Width 610mm Width Arm Pad: 55mm Length inc. freefall \*Length 410mm Distance Between: \*Arms 510mm \*Leg Frame 525mm

<sup>\*</sup>Stipulates 'as shown'

All measurements are measured at the widest point